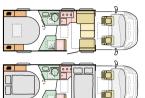

#### **LAYOUTS**

CORAL SUPREME MB

**670 DC** L **7690** (mm) W **2299** (mm)

MATRIX SUPREME MB

**670 DC** L **7690** (mm) W **2299** (mm)

**670 SL** L **7690** (mm) W **2299** (mm)