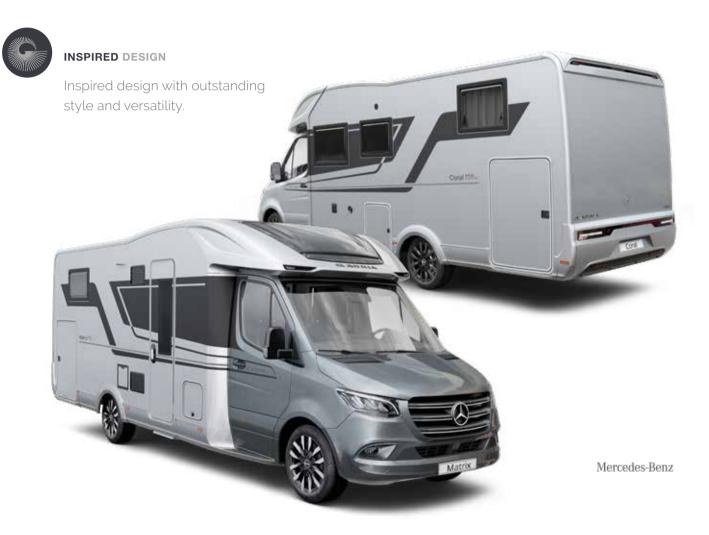

#### BEST-SELLING MOTORHOMES NOW WITH MERCEDES-BENZ.

New generation Coral and Matrix motorhomes offering a more premium choice, with the Mercedes-Benz Sprinter base vehicle and brings extra 'star quality'. Choose the Coral for 'atrium-style' living under the Adria exclusive design SunRoof and panoramic window, which adds light and the feeling of space. Choose the Matrix with the panoramic window and extra sleeping accommodation, with the front lift-bed.

## ADRIA AND MERCEDES-BENZ. A WINNING COMBINATION.

Adria motorhomes always lead from the front and the new generation Coral and Matrix are two of our best-selling model ranges. *Best sellers for good reasons.* 

**CORAL:** the perfect combination of style and comfort with the extra benefits of the Adria exclusive design SunRoof for atrium-style living. **MATRIX:** the perfect combination of style and versatile, with the extra benefits of the front lift bed, perfectly integrated into the ceiling space. Now you can order selected layouts of top-of-the-line Coral and Matrix Supreme models on Mercedes-Benz.