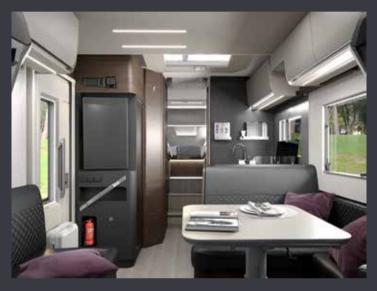

#### **CONTEMPORARY LIVING SPACES**

Everything is designed around the way you want to live.

#### LIVING ROOM

New design living room with low separation wall. Loft-interior feeling with open plan living space. Panoramic window (Matrix), SunRoof (Coral). Large dinette with adjustable table. Controllable lighting with LED and spotlights.

#### **KITCHEN**

The S-Line kitchen, offers more worktop space, more storage and the best appliances. Three burner stove with optional oven. Slim solid laminate FENIX NTM ® worktop. Large, soft-closing drawers. 142l slim absorption fridge.