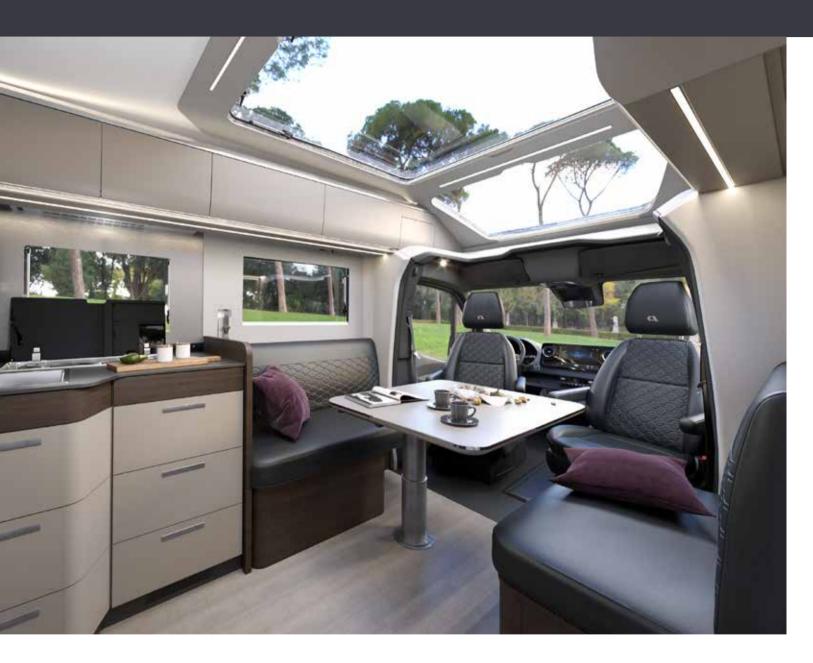

#### SUNROOF (CORAL)

Adria exclusive design SunRoof and panoramic window for atrium-style living, brings natural lights and adds to the feeling of space, with shading and ventilation.

LARGE SKYROOF WINDOW (MATRIX)

#### LIVING ROOM

New design living room with low separation wall. Loft-interior feeling with open plan living space. Panoramic window (Matrix), SunRoof (Coral). Large dinette with adjustable table. Controllable lighting with LED and spotlights.