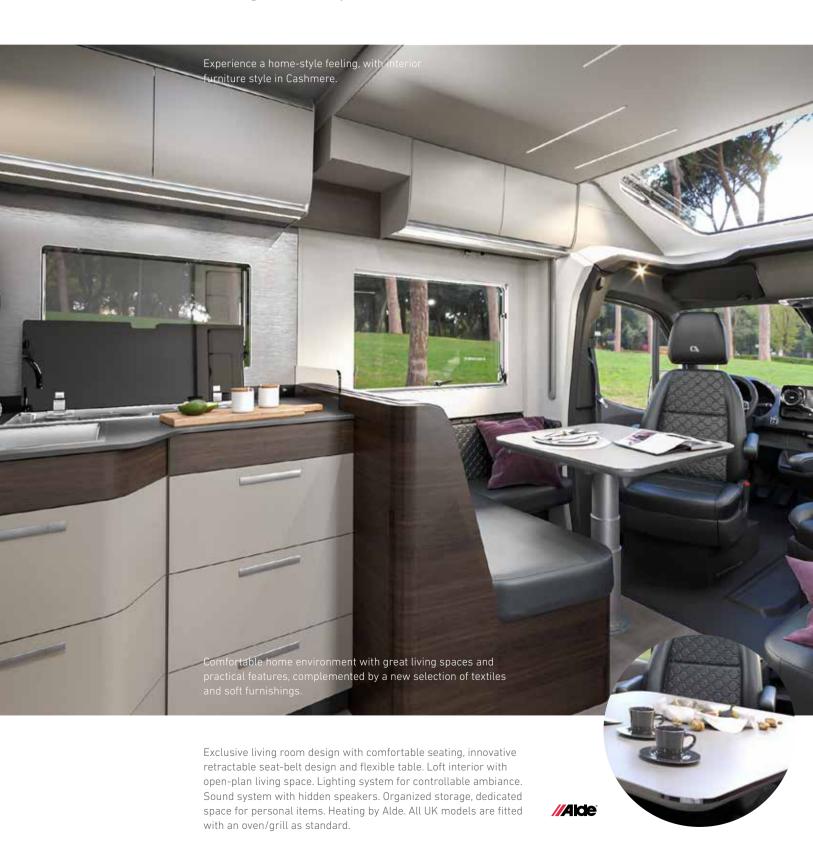

#### LIVING ROOM

New design living room with low separation wall. Loft-interior feeling with open plan living space. Panoramic window (Matrix), SunRoof (Coral). Large dinette with adjustable table. Controllable lighting with LED and spotlights.

#### **KITCHEN**

The S-Line kitchen, offers more worktop space, more storage and the best appliances. Three burner stove with optional oven. Slim solid laminate FENIX NTM ® worktop. Large, soft-closing drawers. 142l slim absorption fridge.

Innovative solutions for inspired living.

DINETTE SEAT FRAME

MULTIMEDIA

Unique and special retractable

seatbelt support. Brings unique feeling of spaciousness. Available on Matrix SL layout only.

Multimedia wall with TV holder (up-to 32"), USB port and phone charging surface. Sound system with exciter and subwoofer, hidden speakers and Bluetooth®.

#### **CORAL**, a best-seller for a reason.

The perfect combination of **style and comfort**. Contemporary living spaces with the extra benefits of the Adria exclusive design SunRoof. The new living room design features extra comfortable seating and flexible dinette, giving an open plan style to the living space and kitchen. Experience a home-style feeling, with interior furniture style in **Cashmere**. All UK models are fitted with an oven/grill as standard.