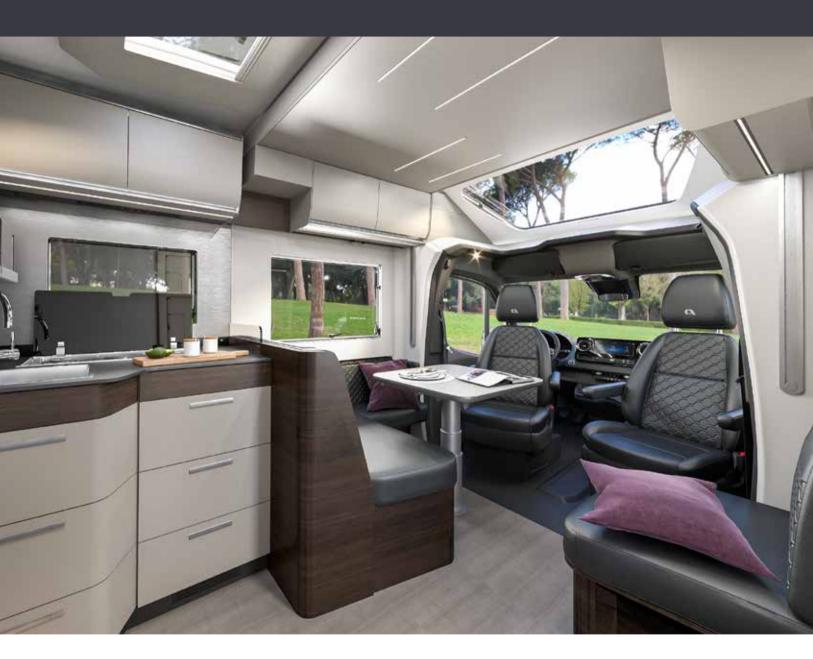

#### SUNROOF (CORAL)

Adria exclusive design SunRoof and panoramic window for atrium-style living, brings natural lights and adds to the feeling of space, with shading and ventilation.

LARGE SKYROOF WINDOW (MATRIX)

#### LIVING ROOM

New design living room with low separation wall. Loft-interior feeling with open plan living space. Panoramic window (Matrix), SunRoof (Coral). Large dinette with adjustable table. Controllable lighting with LED and spotlights.