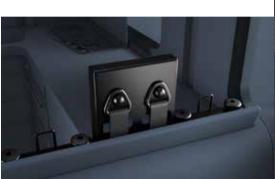

Innovative solutions for inspired living.

DINETTE SEAT FRAME

MULTIMEDIA

Unique and special retractable

seatbelt support. Brings unique feeling of spaciousness. Available on Matrix SL layout only.

Multimedia wall with TV holder (up-to 32"), USB port and phone charging surface. Sound system with exciter and subwoofer, hidden speakers and Bluetooth®.