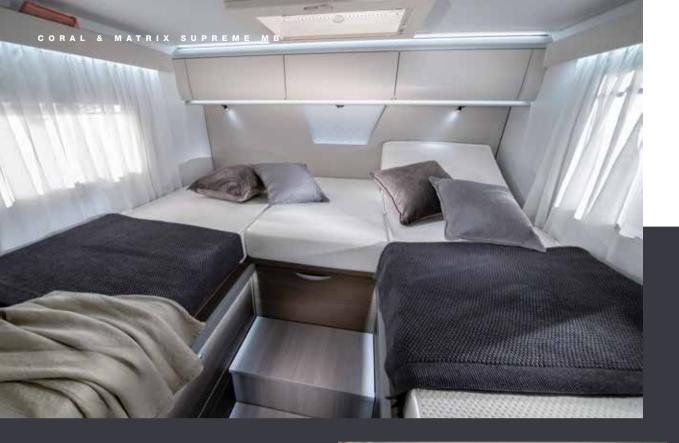

#### **BEDROOM**

Large rear bedroom in a choice of bed formats, all with higher quality mattresses. Overhead and bedside cupboards including spot lights and USB ports. Underbed and overhead storage and bedside cupboards for personal items.

#### FRONT LIFT-BED (MATRIX)

Front-lift bed perfectly integrated with easy access, great lighting and ventilation. Larger bed 1300 x 2000mm, light-weight construction, with generous standing height when not in use.