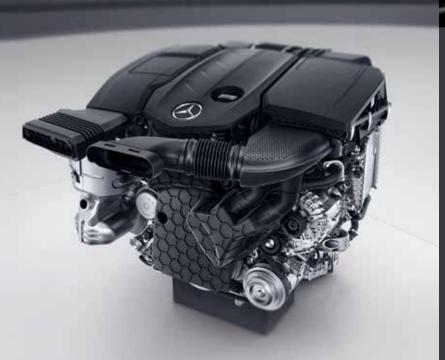

#### **PERFORMANCE**

The latest in engine design and performance from Mercedes-Benz for effortless torque and driving pleasure.

#### Engine

2.0 110KW / 150 HP diesel engine (Manual transmission 6G) or 2.0l 125KW / 170 HP diesel engine (Automatic transmission 9G-TRONIC).