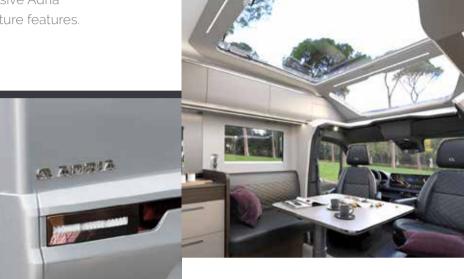

#### SUNROOF (CORAL)

Adria exclusive design SunRoof and panoramic window for atrium-style living, brings natural lights and adds to the feeling of space, with shading and ventilation.

LARGE SKYROOF WINDOW (MATRIX)

Large panoramic window for a light and spacious feeling, with integrated blinds.

HOOD ROOF LINING & PROFILE

Grey roof lining and elegant interior hood profile for optimized cabin and body connection and storage possibility.

#### LIVING ROOM

New design living room with low separation wall. Loft-interior feeling with open plan living space. Panoramic window (Matrix), SunRoof (Coral). Large dinette with adjustable table. Controllable lighting with LED and spotlights.

#### **CORAL**, a best-seller for a reason.

The perfect combination of **style and comfort**. Contemporary living spaces with the extra benefits of the Adria exclusive design SunRoof. The new living room design features extra comfortable seating and flexible dinette, giving an open plan style to the living space and kitchen. Experience a home-style feeling, with interior furniture style in **Cashmere**. All UK models are fitted with an oven/grill as standard.