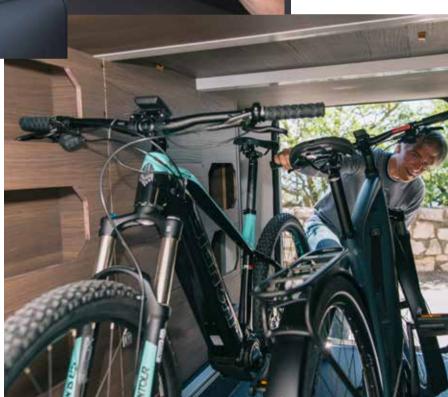

#### STORAGE

Convex overhead cupboards with illuminated profile and easy to open mechanism. Large wardrobe design and kitchen with large capacity drawers and utensil track. Large garage with two doors, 220v/12v connectors and LED lights. Habitation door with quiet, smooth operation and multifunctional storage container.