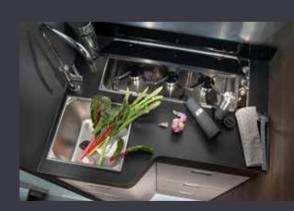

#### **KITCHEN**

The S-Line kitchen, offers more worktop space, more storage and the best appliances. Three burner stove with optional oven. Slim solid laminate FENIX NTM ® worktop. Large, soft-closing drawers. 142l slim absorption fridge.