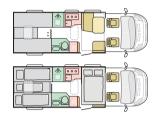

#### **LAYOUTS**

CORAL SUPREME MB

**670 DC** L **7690** (mm) W **2299** (mm)

MATRIX SUPREME MB

**670 DC** L **7690** (mm) W **2299** (mm)

**670 SL** L **7690** (mm) W **2299** (mm)