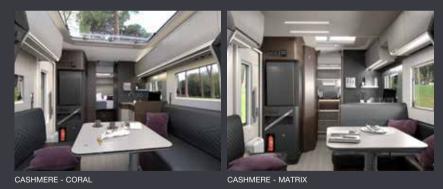

#### LIVING ROOM

New design living room with low separation wall. Loft-interior feeling with open plan living space. Panoramic window (Matrix), SunRoof (Coral). Large dinette with adjustable table. Controllable lighting with LED and spotlights.

#### **KITCHEN**

The S-Line kitchen, offers more worktop space, more storage and the best appliances. Three burner stove with optional oven. Slim solid laminate FENIX NTM ® worktop. Large, soft-closing drawers. 142l slim absorption fridge.

#### **CORAL**, a best-seller for a reason.

The perfect combination of **style and comfort**. Contemporary living spaces with the extra benefits of the Adria exclusive design SunRoof. The new living room design features extra comfortable seating and flexible dinette, giving an open plan style to the living space and kitchen. Experience a home-style feeling, with interior furniture style in **Cashmere**. All UK models are fitted with an oven/grill as standard.

#### **MATRIX**, a best-seller for a reason.

The perfect combination of style and versatile.

Contemporary living spaces with the extra benefits of the front lift bed, perfectly integrated into the ceiling space. The new living room design features extra comfortable seating and flexible dinette, giving an open plan style to the living space and kitchen. Experience a home-style feeling, with interior furniture style in **Cashmere**.