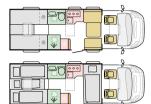

#### **LAYOUTS**

CORAL SUPREME MB

**670 DC** L **7690** (mm) W **2299** (mm)

MATRIX SUPREME MB

**670 DC** L **7690** (mm) W **2299** (mm)

**670 SL** L **7690** (mm) W **2299** (mm)